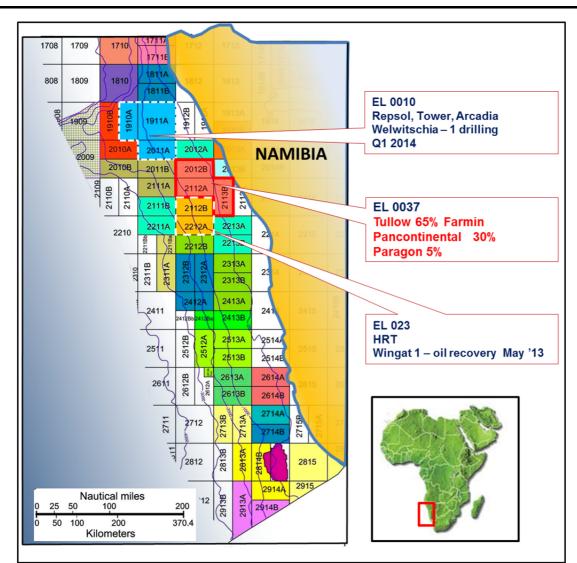

## 3D Seismic Survey Commences in EL 0037 Offshore Namibia

Pancontinental Oil & Gas NL (ASX: PCL) is pleased to advise that a 3D seismic survey has commenced in Licence area EL 0037 offshore Namibia.

The 3D acquisition will be of approximately of 3,000 sq km and a second acquisition phase will cover approximately 1,000 km of 2D data. The total acquisition is expected take up to 120 days.

The Namibia EL 0037 consortium consists of -

| Tullow Kudu Limited <sup>1</sup> (Operator)   | 65% |
|-----------------------------------------------|-----|
| Pancontinental Namibia (Pty) Ltd <sup>2</sup> | 30% |
| Paragon Oil & Gas (Pty) Ltd <sup>3</sup>      | 5%  |

Figure 1- Seismic Survey Vessel Polarcus Asima

Figure 2- Licence areas offshore Namibia

Yours sincerely for and on behalf of **Pancontinental Oil & Gas NL** 

Restineath

Barry Rushworth CEO and Director

The summary report on the oil and gas projects is based on information compiled by Mr R B Rushworth, BSc, MAAPG, MPESGB, MPESA, Chief Executive Officer of Pancontinental Oil & Gas NL. Mr Rushworth has the relevant degree in geology and has been practising petroleum geology for more than 30 years. Mr Rushworth is a Director of Pancontinental Oil & Gas NL and has consented in writing to the inclusion of the information stated in the form and context in which it appears.