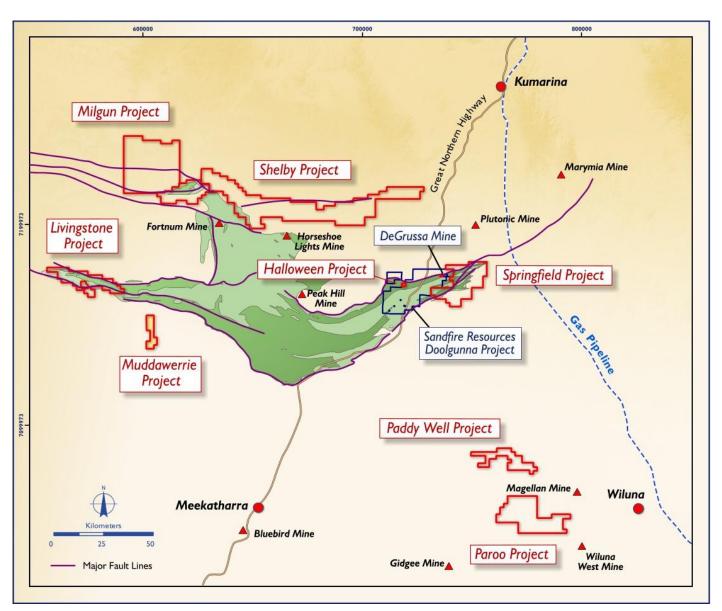

# Statutory Approvals Received for Drilling at Springfield Copper-Gold Project

18 Tier-One targets to be tested over coming months

Further to its announcement of 29 February, Talisman Mining Limited (ASX: TLM) is pleased to advise that all statutory approvals are now in place for the targeted drilling program at its flagship Springfield Copper-Gold Project in Western Australia (*Figure 1*), which is located 4km from Sandfire Resource's DeGrussa Copper-Gold Project.

Figure 1 - Talisman Mining Ltd Project locations